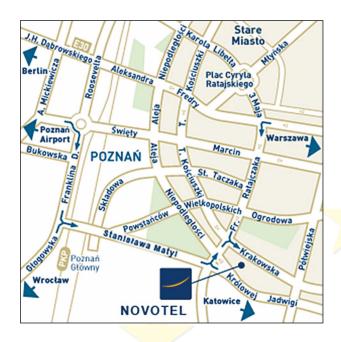

# **HOW TO REACH THE CONFERENCE VENUE**

### Novotel Poznań Centrum

Address: pl. Andersa 1 Town: 61-898 POZNAN

Country: POLAND

Airport: L

POZNAŃ ŁAWICA INTERNATIONAL AIRPORT

Railway Station: POZNAŃ GŁÓWNY

The Conference will take place at "Novotel Poznan Centrum" which is located in the city center, 500 m from *Poznan Główny* railway station, opposite the Old Brewery, near the Old Town Square and the Poznan International Fair.

# By plane

Poznań Ławica airport is located 7 km away from the city centre, in the vicinity of the route leading directly to the city major points and next to the road out of Poznań to Berlin and Warsaw. There is a direct connection from the airport to the Railway Station – Poznań Główny by bus line L (for indications about travel itineraries from further out, please see map above).

### By train

Trains arriving at the city of *Poznań* stop at the main Railway Station – *Poznań Główny*. The Railway Station consists of two buildings: the Main Hall (Hala Główna) and the West Railway Station (*Dworzec Zachodni*) which have a direct connection to the subway.

From the Railway Station – Poznań Główny:

- Take tram lines: 6, 10, 11 or 12 and get off at Wierzbięcice,
- Turn left into Aleja Niepodległości Street, cross Aleja Niepodległości Str.,
- Walk along Niezłomnych Street and finally turn right into Kościuszki Street. The Novotel hotel will be on your right.

### By car

To reach *Poznań* by car, take the A2 motorway (the access from the west direction: from *Nowy Tomyśl* - 108 km from *Świecko*, where national route No. 2 is connected to the motorway to Warsaw - please note that extra expenses will have to be forecast for road tolls on the motorway.